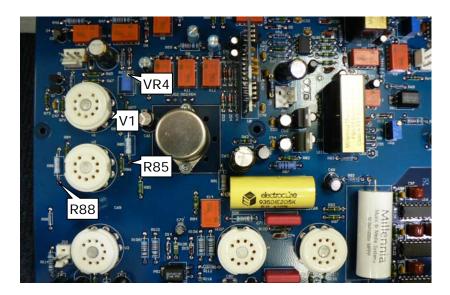

## CAUTION HIGH VOLTAGE This should only be done by trained personnel

When replacing V1 (12AX7) in the STT-1, you must make an adjustment to the unit.

- 1. Let unit warm up for 20 minutes.
- 2. Turn the Vacuum Tube Gain pot full counter clockwise.
- 3. Place a DC volt meter from R85 to R88 (the ends of the resistors that are closest to the front of the unit.)
- 4. Adjust VR4 (near V1) to achieve minimum voltage. Should be near .05 volts or less.
- 5. Turn the Vacuum Tube Gain pot to full clockwise. The voltage may change. Let it sit at full gain for 10 seconds or so and then turn back to minimum gain and using R4, null the voltage between R85 and R88.